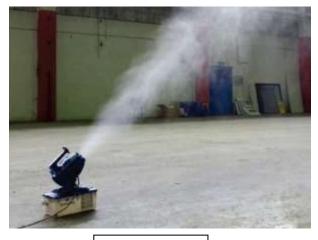

**Duztec Dust Solutions Pvt. Ltd. Miniature** is a small machine that can be moved by hand. Compact and light in weight is perfect for indoor demolition. Standard is automatic swing operation to distribute the water mist over larger areas with a throwing distance of 10-15 m. The unit feature lowers power consumption. It's connected to a standard 1 phase 230V wall socket. The water mist generated by this unit is extremely fine and there-fore effective against airborne dust, but also for humidification when the ground/surface is sensitive for wetting. The Miniature beam is also suitable for odor control.