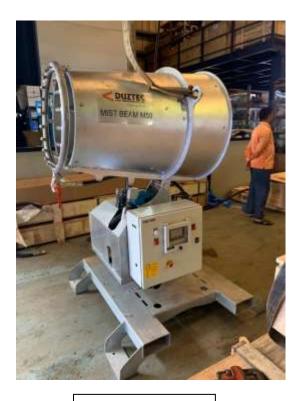

# CLEAN UP THE AIR

**DUZTEC Dust Solutions Pvt. Ltd. Mist Beams and Mist Cannons Stationary are built to last! Equipped with a strong chassis**, the machines are perfect for the Demolition, Steel and Rental industry. All Chassis components are hot dip galvanized. Features as electric tilt and automatic main valve as standard. Also standard is auotmatic swing operation to distribute the water mist over large areas. The units also feature low power consumption, compared to the throwing distance. The flow is adjustable to suit application requirements. The machine is ideal for outdoor all around dust suppression and wetting at steel plants, mining operations, demolition, bulk handling, crushing and recycling.