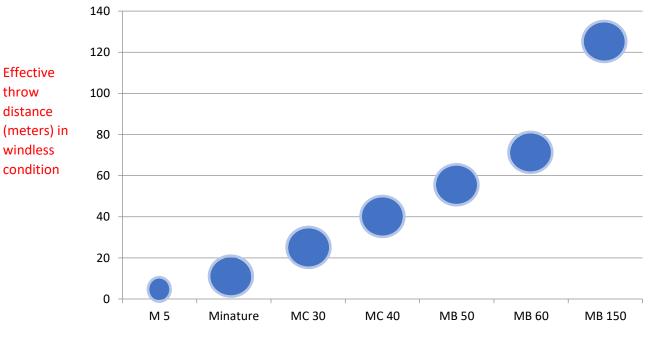

### Selection of Misting models as per throw distance:

#### **Technical Specification:**

| Mist Beam                         | H5          | MINIATURE                                                       | MC-30       | D 500       | MB-50       | MBS-80      | MB-150      |
|-----------------------------------|-------------|-----------------------------------------------------------------|-------------|-------------|-------------|-------------|-------------|
| Throw (upto)                      | 5-10        | 10-15                                                           | 20-30       | 45-50       | 50-60       | 60-80       | 100-150     |
| Windless Condition (M)            |             |                                                                 |             |             |             |             |             |
| Fan Rating (KW)                   | N/A         | 1.5                                                             | 11          | 15          | 18.5        | 30          | 75          |
| Water Pump Rating (KW)            | N/A         | 1.7                                                             | 2.2         | 2.2         | 3           | 3           | 3           |
| Flow rate (Ipm), adjustable       | 0.2-0.4     | 2-8                                                             | 12-60       | 12-60       | 12-60       | 12-60       | 30-70       |
| Pressure Inlet (bar)              | 0           | 2-10                                                            | 2-10        | 2-10        | 2-10        | 2-10        | 2-10        |
| Water Connection (Inch)           | Thread      | Thread                                                          | Thread      | Thread      | Thread      | Thread      | Thread      |
|                                   | ¾″BSP       | 1"BSP Male                                                      | 1"BSP Male  | 1"BSP Male  | 1"BSP Male  | 1"BSP Male  | 1"BSP Male  |
|                                   | Female      |                                                                 |             |             |             |             |             |
| Elevation, Electric               | Manual      | Manual                                                          | 0° to + 60° | 0° to + 45° |
| Automatic Turning System          | N/A         | 0° to 60°                                                       | 0° to 330°  |
| Nozzle                            | In Built    | Lechler Precision Spray Nozzle                                  |             |             |             |             |             |
|                                   |             | As per application & water consumption, Nozzle will be selected |             |             |             |             |             |
| Mean Droplet Size                 | 15          | 25                                                              | 60          | 65          | 70          | 70          | 80          |
| (Microns)                         |             |                                                                 |             |             |             |             |             |
| Control Panel                     | N/A         | With Buttons                                                    |             |             |             |             |             |
| Supply Voltage                    | 230 AC/50Hz | 230AC/50z                                                       | 415AC/50Hz  | 415AC/50Hz  | 415AC/50Hz  | 415AC/50Hz  | 415AC/50Hz  |
|                                   |             |                                                                 |             |             |             |             |             |
| Size of machine (LxWxH)           | 0.33x0.20x  | 1.2x0.75x                                                       | 1.1x1.0x    | 1.1x1.0x    | 1.4x1.3x    | 1.4x1.3x    | 3.2x2.2x    |
| (m)                               | 0.36        | 1.15                                                            | 2.2         | 2.2         | 1.9         | 1.9         | 2.9         |
|                                   |             |                                                                 |             |             |             |             |             |
| Dry Weight (Kg)                   | 2.9         | 110                                                             | 415         | 415         | 465         | 515         | 2100        |
| <b>Operating Temperature (°C)</b> | +1° to +40° | 0° to +60°                                                      | 0° to +60°  | 0° to +60°  | 0° to +60°  | 0° to +60°  | 0° to +60°  |