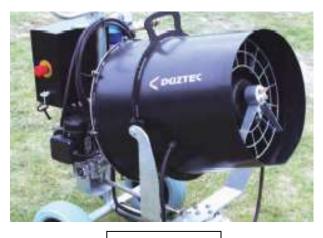

# CLEAN UP THE AIR

**DUZTEC Dust Solutions Pvt. Ltd. Mist Beams and Mist Cannons Stationary are built to last! Equipped with a strong chassis**, the machines are perfect for the Demolition, Steel and Rental industry. All Chassis components are hot dip galvanized. Features as electric tilt and automatic main valve as standard. Also standard is auotmatic swing operation to distribute the water mist over large areas. The units also feature low power consumption, compared to the throwing distance. The flow is adjustable to suit application requirements. The machine is ideal for outdoor all around dust suppression and wetting at steel plants, mining operations, demolition, bulk handling, crushing and recycling.